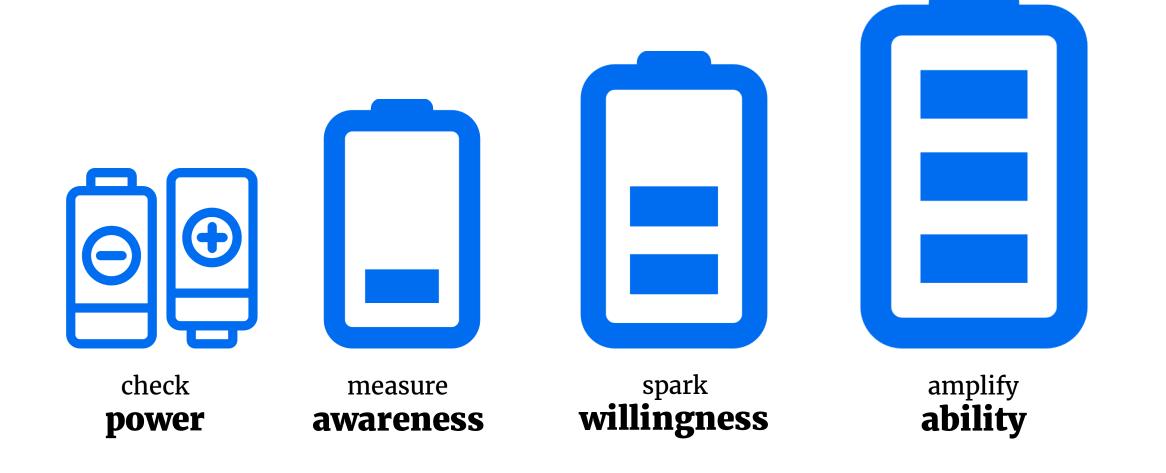

## Motivational Magic & Other Mojo Making Tricks





## How do I motivate and engage my team?



### Let's day dream for a moment.











### Mindgames















THE WOW BRAIN







**Status** 

**Certainty** 

Autonomy

Relatedness

**Fairness** 





### Motivational Magic





Mind Tachometer Mind Buttons

### Drive





purpose + autonomy + mastery



### **Progress**





**Planning + Action = progress** 

#### Momentum





### Inspiration





### Propulsion





### Performance













### **Engagement Equation**





### Personal Power





### Levels of Engagement







# A touch of magic....

### Mojo making





### Mojo making





#### Motivational Powerhouse





### Performance Power





### Progression





**Direction + Planning + Accountability** 







#### MENTORING









### Growing Mojo











#### 3-Wishes



- 1. Tune in your WOW brain and help others to do the same.
- 2. Design your team's DRIVE and spark your MOJO.
- 3.Use your MAGIC TOUCH to build your team's power to be PROGRESSIVE.







### More Magic



1 June: Cracking The Culture Code

**14 June:** Being an Entrepreneur & Executive in Your Business







www.julietreanor.com/magic

Dial me into your world: 027 664 6335 or julie@julietreanor.com