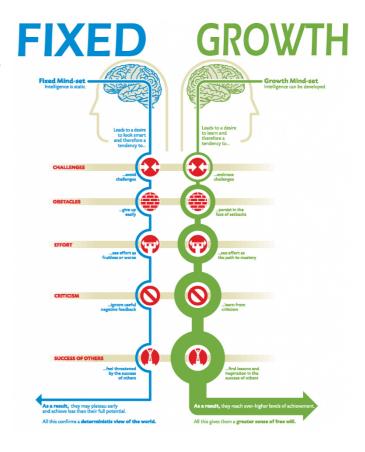

#### **OWW and WOW Brain**

Stanford Professor, Carol Dweck researches "growth mindset" — the idea that we can grow our brain's capacity to learn and to solve problems. She describes two kinds of mindset that influence how we think: the fixed mindset and the growth mindset.

#### You can test your mindset:

http://mindsetonline.com/testyourmindset/step1.php

Read: The New Psychology of Success, Feb 2006

Watch: <a href="https://www.youtube.com/watch?v=hiiEeMN7vbQ">https://www.youtube.com/watch?v=hiiEeMN7vbQ</a>