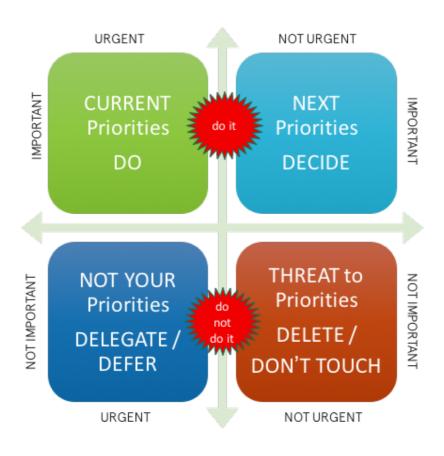

or creative flow.





## **CREATIVE FLOW**

# "....being completely involved in an activity for its own sake."

Csikszentmihalyi





#### **PEAK PERFORMANCE**



| SWITCHED OFF | IN THE FLOW | STRESSED OUT |
|--------------|-------------|--------------|
|              |             |              |
|              |             |              |
|              |             |              |
|              |             |              |
|              |             |              |
|              |             |              |
|              |             |              |
|              |             |              |
|              |             |              |
|              |             |              |



#### **WORKFLOW**





### **WORK BLOCKS**



#### **ITS ALL ABOUT PRIORITIES**





#### **MAKE WORK EASIER**





#### **PLAN FOR YOUR BEST WORK**



PLAN 2 weeks ahead

Close-Down Cohort Time

|      | mon | tues | weds       | thurs       | fri                   | sat | sun |
|------|-----|------|------------|-------------|-----------------------|-----|-----|
| 0700 |     |      |            |             |                       |     |     |
| 0800 |     |      | <b>T</b> 7 |             |                       |     |     |
| 0900 |     |      | Yo         | ur          |                       |     |     |
| 1000 |     |      | 10         | ul          |                       |     |     |
| 1100 |     |      | • 1        | 1           |                       |     |     |
| 1200 |     |      | 106        | eal         |                       |     |     |
| 130