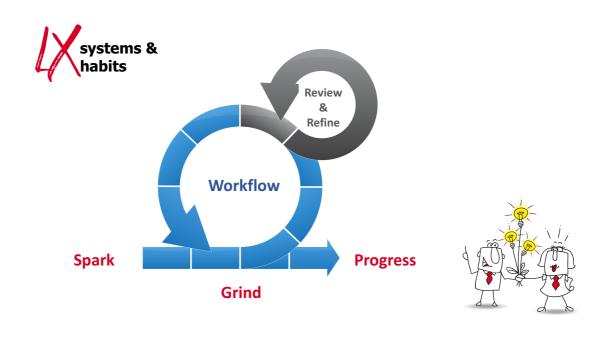

0 |     |      | 106        | eal         |                       |     |     |
| 1300 |     |      | 100        |             |                       |     |     |
| 1400 |     |      | •          | 1 •         |                       |     |     |
| 1500 |     | XX   | or         | <b>7111</b> | $\boldsymbol{\sigma}$ |     |     |
| 1600 |     | VV   | OI.        |             | 5                     |     |     |
| 1700 |     |      |            | 1           |                       |     |     |
| 1800 |     |      | WE         | PK          |                       |     |     |
| 1900 |     |      | * * C      |             |                       |     |     |
| 2000 |     |      |            |             |                       |     |     |





#### **WHAT WORKS BEST FOR YOU?**







- 1. Know your work
- Know your priorities
   Create conditions for creativity and flow.

| START THINKING | STOP THINKING | CHANGE THINKING |
|----------------|---------------|-----------------|
|                |               |                 |
|                |               |                 |
|                |               |                 |
|                |               |                 |
| START DOING    | STOP DOING    | CHANGE DOING    |
|                |               |                 |
|                |               |                 |
|                |               |                 |
|                |               |                 |
| START REACTING | STOP REACTING | CHANGE REACTION |
|                |               |                 |
|