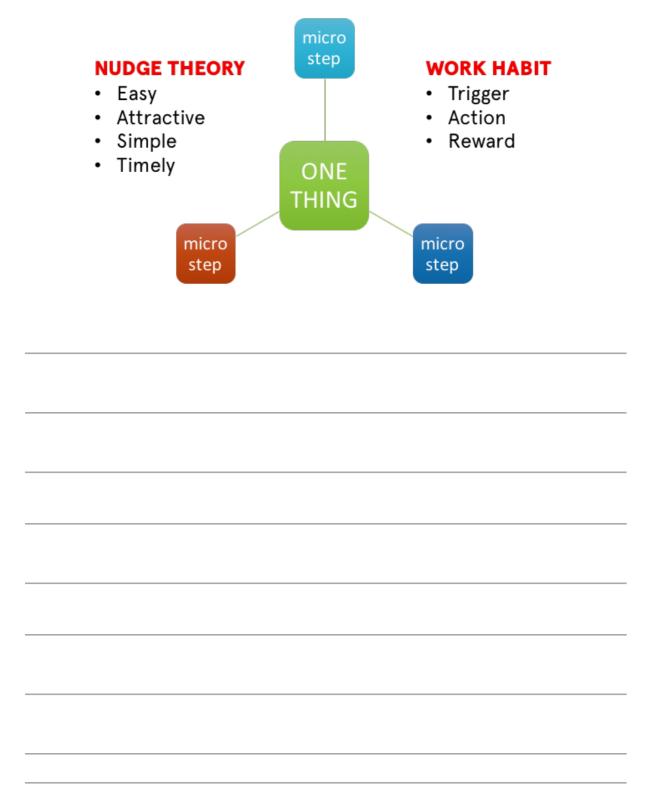

ATIVE FLOW**

# "....being completely involved in an activity for its own sake."

Csikszentmihalyi





#### **PEAK PERFORMANCE**



| SWITCHED OFF | IN THE FLOW | STRESSED OUT |
|--------------|-------------|--------------|
|              |             |              |
|              |             |              |
|              |             |              |
|              |             |              |
|              |             |              |
|              |             |              |
|              |             |              |
|              |             |              |
|              |             |              |
|              |             |              |



#### **WORKFLOW**





### **WORK BLOCKS**



#### **ITS ALL ABOUT PRIORITIES**





#### **MAKE WORK EASIER**





#### **PLAN FOR YOUR BEST WORK**



PLAN 2 weeks ahead

Close-Down Cohort Time

|      | mon | tues | weds       | thurs       | fri                   | sat | sun |
|------|-----|------|------------|-------------|-----------------------|-----|-----|
| 0700 |     |      |            |             |                       |     |     |
| 0800 |     |      | <b>T</b> 7 |             |                       |     |     |
| 0900 |     |      | Yo         | ur          |                       |     |     |
| 1000 |     |      | 10         | ul          |                       |     |     |
| 1100 |     |      | • 1        | 1           |                       |     |     |
| 1200 |     |      | 106        | eal         |                       |     |     |
| 1300 |     |      | 100        |