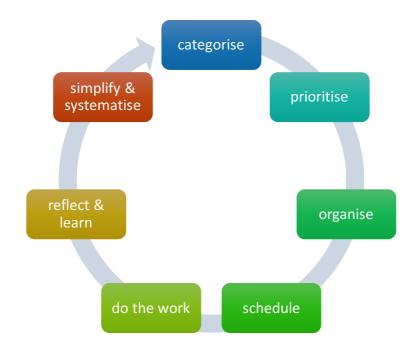

g.  $\,$ 

Activity sheets that help you design ways to lead for creative flow.





## **CREATIVE FLOW**

# "....being completely involved in an activity for its own sake."

Csikszentmihalyi





#### **PEAK PERFORMANCE**



| SWITCHED OFF | IN THE FLOW | STRESSED OUT |
|--------------|-------------|--------------|
|              |             |              |
|              |             |              |
|              |             |              |
|              |             |              |
|              |             |              |
|              |             |              |
|              |             |              |
|              |             |              |
|              |             |              |
|              |             |              |



#### **WORKFLOW**





### **WORK BLOCKS**



#### **ITS ALL ABOUT PRIORITIES**





#### **MAKE WORK EASIER**





#### **PLAN FOR YOUR BEST WORK**



PLAN 2 weeks ahead

Close-Down Cohort Time

|      | mon | tues | weds       | thurs       | fri                   | sat | sun |
|------|-----|------|------------|-------------|-----------------------|-----|-----|
| 0700 |     |      |            |             |                       |     |     |
| 0800 |     |      | <b>T</b> 7 |             |                       |     |     |
| 0900 |     |      | Yo         | ur          |                       |     |     |
| 1000 |     |      | 10         | ul          |                       |     |     |
| 1100 |     |      | • 1        | 1           |                       |     |     |
| 1200 |     |      | 106