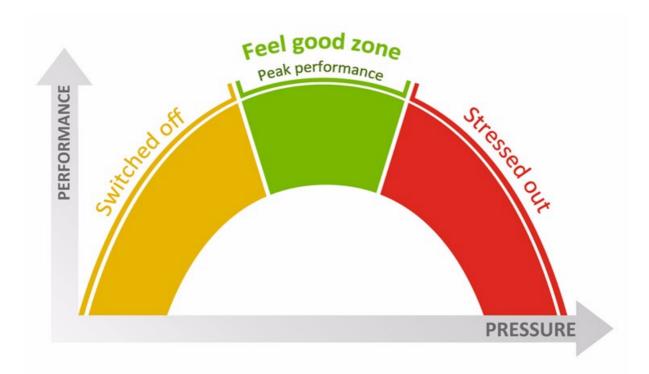

#### **PEAK PERFORMANCE**

| SWITCHED OFF | IN THE FLOW | STRESSED OUT |
|--------------|-------------|--------------|
|              |             |              |
|              |             |              |
|              |             |              |
|              |             |              |
|              |             |              |
|              |             |              |
|              |             |              |
|              |             |              |
|              |             |              |
|              |             |              |