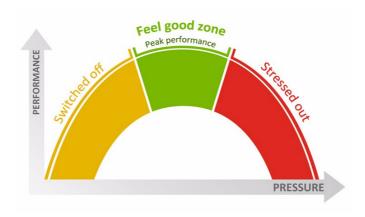

### **Progress catalysts & inhibitors**

| Switched Off | Feel Good | Stressed Out |
|--------------|-----------|--------------|
|              |           |              |
|              |           |              |
|              |           |              |
|              |           |              |
|              |           |              |
|              |           |              |
|              |           |              |
|              |           |              |
|              |           |              |
|              |           |              |