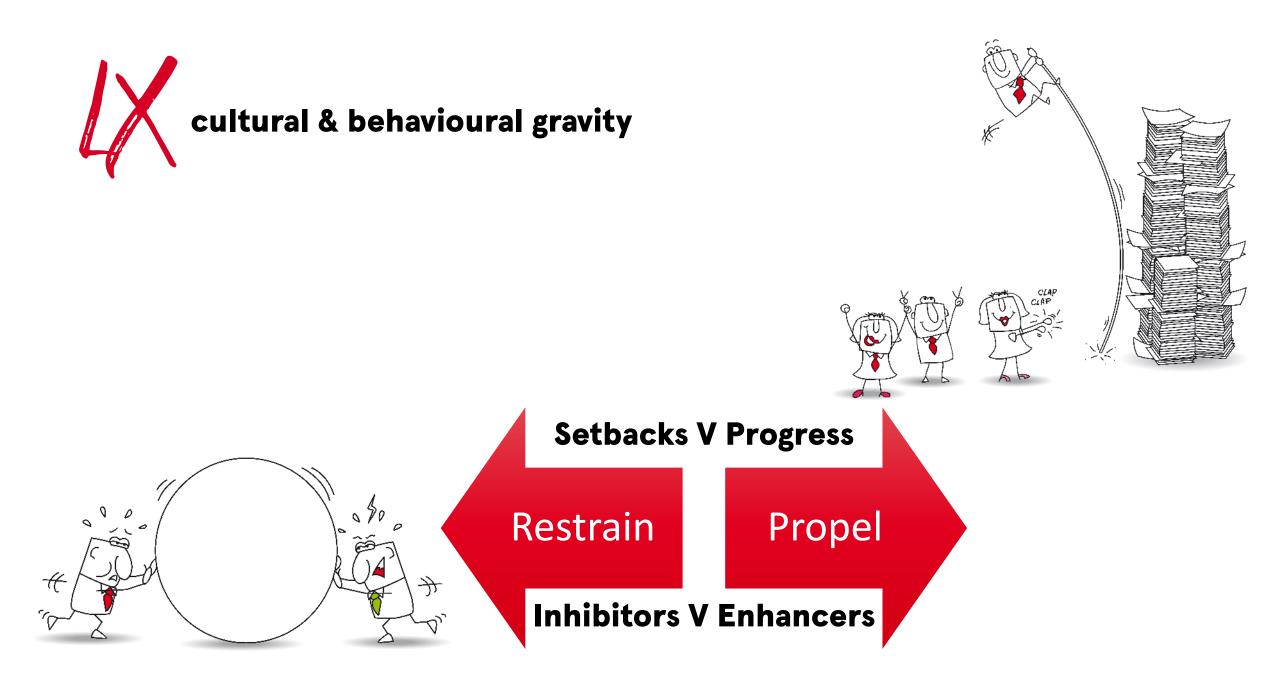

#### What propels or inhibits your progress?

- 1. A culture of progress
- 2. A blueprint for progression
- 3. Leading for progress

#### Minding the gap

- Meaningful ambitions
- Imaginable horizon
- Zones of progress
- Doable priorities
- Use power of progress
- Manage the energy flow.

- ✓ Meaningful ambitions
- ✓ Clear time horizon
- ✓ Distinguish BAU & Chief
  Initiative
- ✓ Progress cycles
- ✓ Progressive priorities