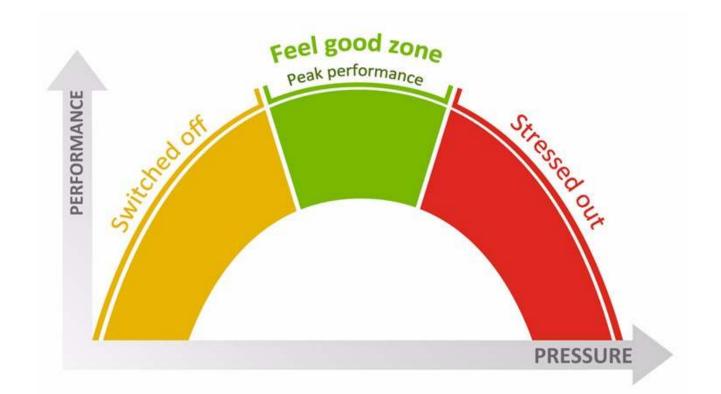

#### Creative brain generates:

- motivation
- emotions
- perceptions

Leadership can cultivate or inhibit these human dynamics.

- Meaningful work
- Creative Flow
- Sense of achievement.

Keys to a progress-friendly culture.

#### What propels or inhibits your progress?

- 1. A culture of progress
- 2. A blueprint for progression
- 3. Leading for progress