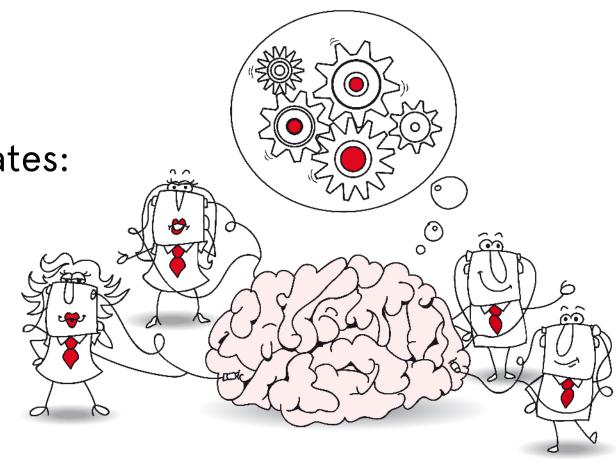

#### Creative brain generates:

- motivation
- emotions
- perceptions

Leadership can cultivate or inhibit these human dynamics.

- Meaningful work
- Creative Flow
- Sense of achievement.

Keys to a progress-friendly culture.